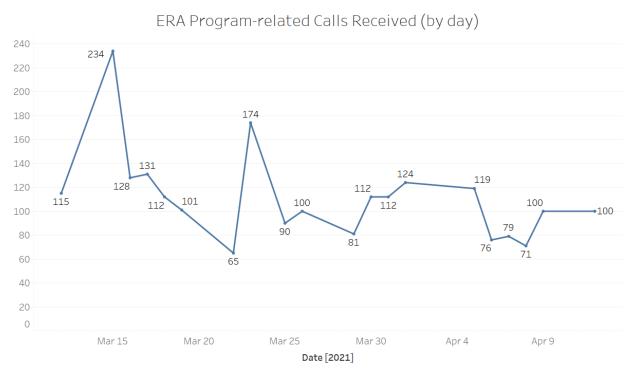

### **ERAP Call Center Summary (as of 4/13/2021)**

Total Number of ERA Calls

Total Number of Referrals Made

Total Number of Clients Supported\*

<sup>\*</sup> Self-reported by community partners