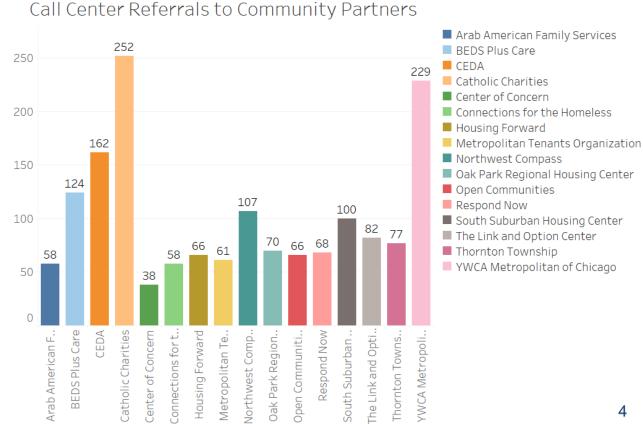

### **ERAP Call Center Summary (as of 4/13/2021)**

Total Number of ERA Calls

Total Number of Referrals Made

Total Number of Clients Supported\*

<sup>\*</sup> Self-reported by community partners