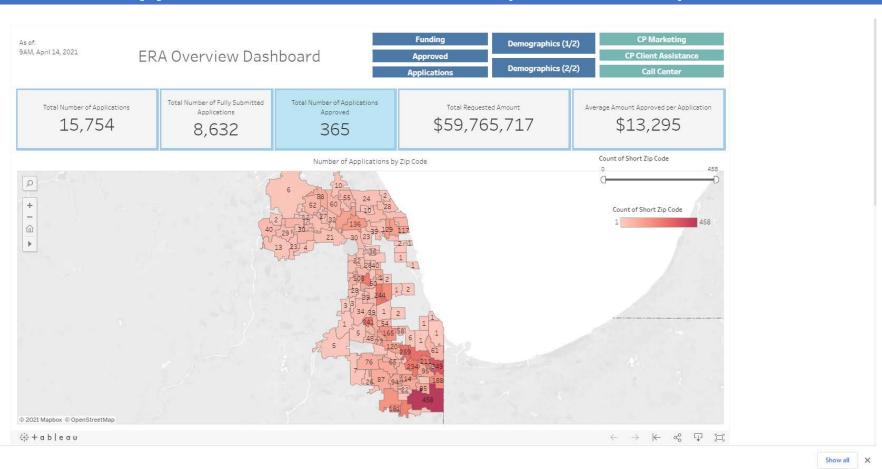

### Cook County Department of Planning & Development

**Emergency Rental Assistance 2021** 

# **Emergency Rental Assistance**

### **ERAP Funding & Application Summary (as of 4/13/21)**



<sup>\*</sup> Fully submitted means the application was completed by a tenant and landlord and will be reviewed by HACC

# **Emergency Rental Assistance**

ERA Applications....twbx

### **ERA Application - Area Saturation (as of 4/13/21)**



# **Emergency Rental Assistance**

### **ERAP Call Center Summary (as of 4/13/2021)**



Total Number of ERA Calls



Total Number of Referrals Made



Total Number of Clients Supported\*





<sup>\*</sup> Self-reported by community partners