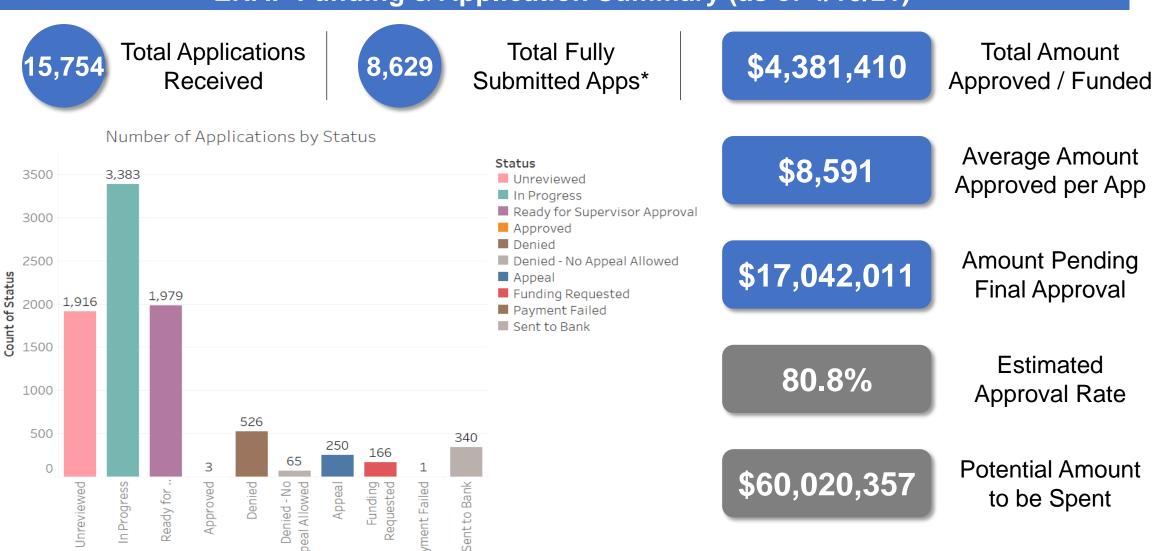

### **ERAP Funding & Application Summary (as of 4/13/21)**

<sup>\*</sup> Fully submitted means the application was completed by a tenant and landlord and will be reviewed by HACC